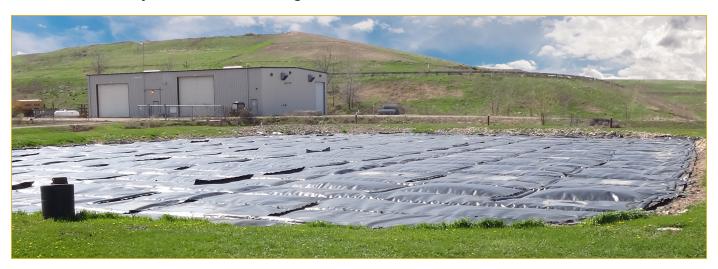

### Figure 1:

VitaStim Grease is very effective in anaerobic lagoons

info@algaecontrol.ca

39041 Range Road 283 Red Deer County, AB T4E0M2