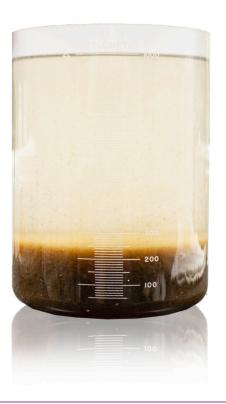

### Settling Like a Rock:

Cloudy supernatant and poor color are common signs of an upset. Use VitaStim Rebuild to get good floc forming bacteria reseeded into your plant right away after an upset.